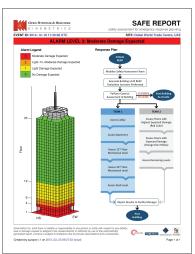

Reports can be technical or non-technical. SMA REPORTS, for example summarizes an event recorded by a typical 3-component strong-motion station. Whereas SAFE REPORTS, adapted for buildings, include a front page that serves as a fundamental trigger for post-event response plans by providing non-technical information with concise response actions based on alarm level and expected distribution of potential damage. For any report style, additional pages can be populated with any number of available figures, tables and other processes. Custom processing is also available.