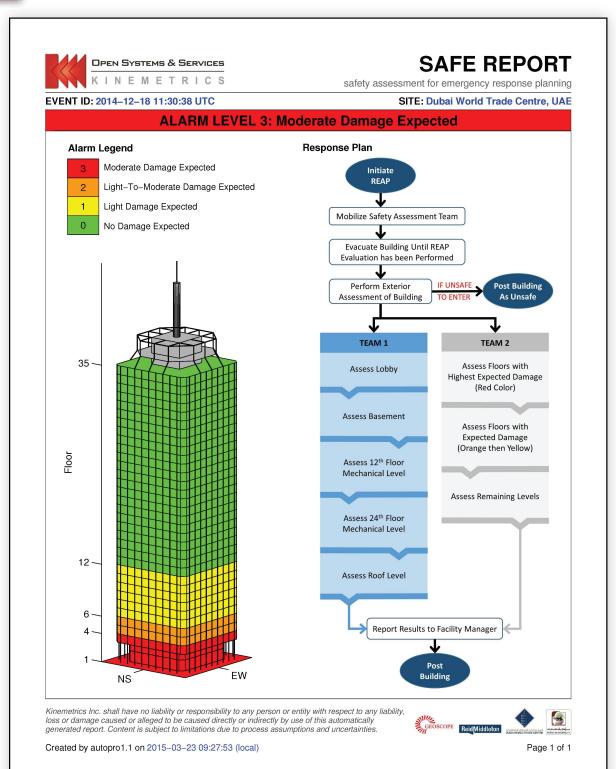

Reports can be technical or non-technical. SMA REPORTS, for example summarizes an event recorded by a typical 3-component strong-motion station. Whereas SAFE REPORTS, adapted for buildings, include a front page that serves as a fundamental trigger for post-event response plans by providing non-technical information with concise response actions based on alarm level and expected distribution of potential damage. For any report style, additional pages can be populated with any number of available figures, tables and other processes. Custom processing is also available.