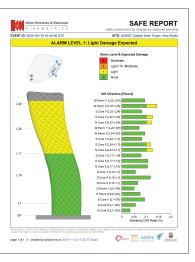

Reports can be technical or non-technical. SMA REPORTS, for example summarizes an event recorded by a typical 3-component strong-motion station. Whereas SAFE REPORTS, adapted for buildings, include a front page that serves as a fundamental trigger for post-event response plans by providing non-technical information with concise response actions based on alarm level and expected distribution of potential damage. For any report style, additional pages can be populated with any number of available figures, tables and other processes. Custom processing is also available.