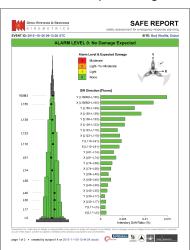

Reports can be technical or non-technical. SMA REPORTS, for example summarizes an event recorded by a typical 3-component strong-motion station. Whereas SAFE REPORTS, adapted for buildings, include a front page that serves as a fundamental trigger for post-event response plans by providing non-technical information with concise response actions based on alarm level and expected distribution of potential damage. For any report style, additional pages can be populated with any number of available figures, tables and other processes. Custom processing is also available.